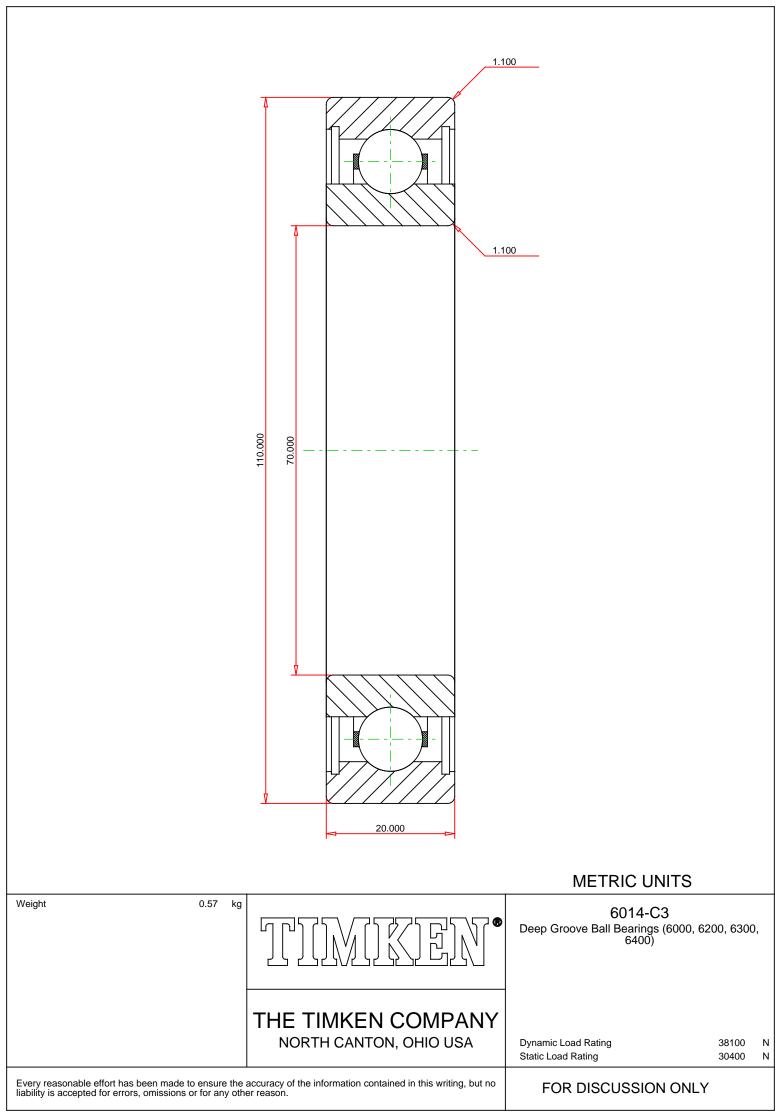

## Specifications | Dimensions | Basic Load Ratings | Factors

| Specifications – |                           |               |  |  |
|------------------|---------------------------|---------------|--|--|
|                  | Clearance                 | C3            |  |  |
|                  | Bore Size d               | 70.000 mm     |  |  |
|                  | Features                  | Open          |  |  |
|                  | Bearing Type              | Standard DGBB |  |  |
|                  | Weight                    | 0.57 Kg       |  |  |
|                  | Manufacturing Part Number | 6014C3        |  |  |

## Dimensions

110.000 mm

|                    |                          |           | 8/25/2021   Page 2 of 2 |  |
|--------------------|--------------------------|-----------|-------------------------|--|
|                    | Outside Ring Width B     | 20.000 mm |                         |  |
|                    | Radius Rs min            | 1.100 mm  |                         |  |
|                    |                          |           |                         |  |
| Basic Load Ratings |                          |           |                         |  |
|                    |                          |           |                         |  |
|                    | Cr - Dynamic Load Rating | 38.6 kN   |                         |  |
|                    | COr - Static Load Rating | 30.4 kN   |                         |  |
|                    |                          |           |                         |  |
| Factors –          |                          |           |                         |  |
|                    |                          |           |                         |  |
|                    | Grease Reference Speed   | 6400 rpm  |                         |  |
|                    | Oil Reference Speed      | 9300 rpm  |                         |  |
|                    |                          |           |                         |  |